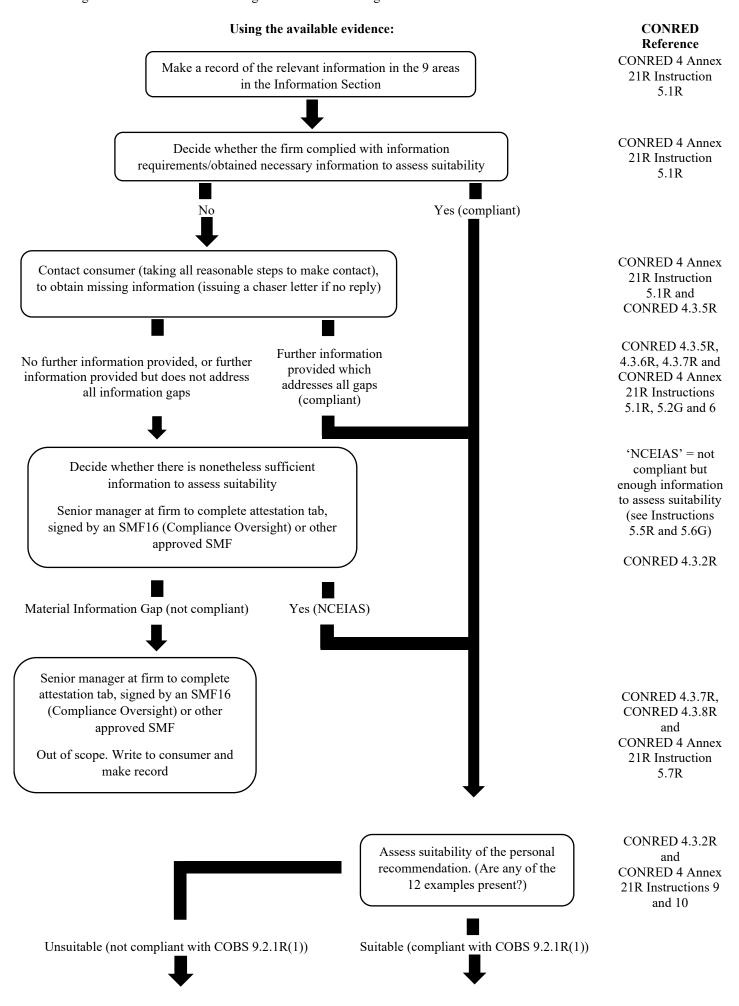

## Steps to complete a BSPS DBAAT

Note this diagram should be considered alongside other scheme diagrams

Answer causation question in Causation Section

Senior manager at firm to complete attestation tab, signed by an SMF16 (Compliance Oversight) or other approved SMF